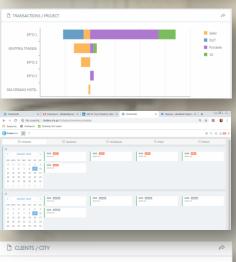

### Front & Back Office together

Handle reservation pipelines from check in to check out quickly on a calendar and automatically update back office. Use automatic entries, different payment methods & currency, flexible price policy scenarios. **No double entries to ERP & CRM.** 

#### **Customers Relationship Management**

Monitor customers, collaborators & suppliers collaboration progress, costumers' requests and characteristics, connect directly through emails, create strong relationships & loyal customers.