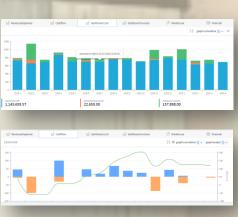

#### **Data Analytics & Reporting**

Optimize performance monitoring, visualize company efficiency, lower risks, improve productivity, services, make smart decisions.